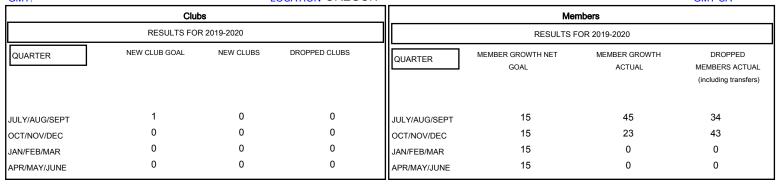

## District 36 G

GMT: LOCATION OREGON GMT CA

| DROPPED CLUBS: 0     |         | 16 CLUBS OF 30 ADDED 1 OR MORE NEW MEMBERS | GENDER DISTRIBUTION  MALE 502 (59.55%) |              |     |
|----------------------|---------|--------------------------------------------|----------------------------------------|--------------|-----|
| DROPPED MEMBERS      |         |                                            | FEMALE                                 | 341 (40.45%) |     |
| DECEASED             | 6       | CLICK HERE FOR CUMULATIVE                  | TOTAL FAMILY UNIT MEMBERS              |              | 245 |
| CLUB CANCELLED OTHER | 0<br>71 | MEMBERSHIP DATA                            | FAMILY MEMBERS PAYING HALF DUES 1      |              | 124 |
| TOTAL                | 77      |                                            |                                        |              |     |