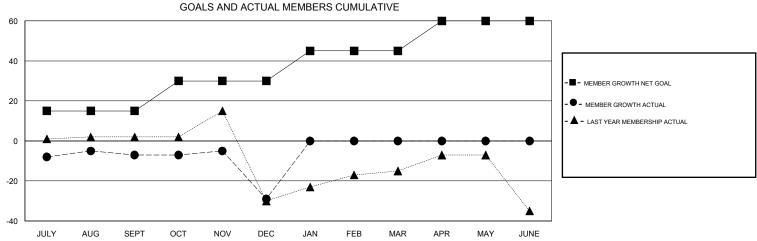

## District 36 G

GMT: LOCATION OREGON GMT CA

| DROPPED CLUBS: 0     |         | 16 CLUBS OF 30 ADDED 1 OR MORE NEW MEMBERS | GENDER DISTRIBUTION  MALE 502 (59.55%) |              |     |
|----------------------|---------|--------------------------------------------|----------------------------------------|--------------|-----|
| DROPPED MEMBERS      |         |                                            | FEMALE                                 | 341 (40.45%) |     |
| DECEASED             | 6       | CLICK HERE FOR CUMULATIVE                  | TOTAL FAMILY UNIT MEMBERS              |              | 245 |
| CLUB CANCELLED OTHER | 0<br>71 | MEMBERSHIP DATA                            | FAMILY MEMBERS PAYING HALF DUES 1      |              | 124 |
| TOTAL                | 77      |                                            |                                        |              |     |